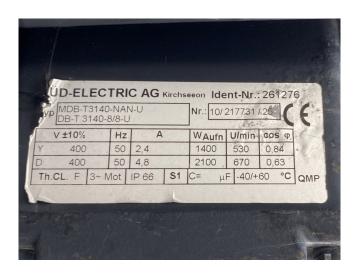

#### Used Kuba CAV L09-1x4 C

Used Kuba CAV N09-1x4 C condenser on Freon. Complete with 4 Süd-Electric: fans - diameter 900 mm, 50 Hz - 1,4/2,1 kW - 530/670 with a total airflow of 87.674 m³/h.

\*All components of this used condensor will be tested on good working, leak free condition (electro engines), condensing block, bearings. Choosing HOSBV means buying with warranty. We perform a industrial cleaning. Also, we can arrange your shipment.