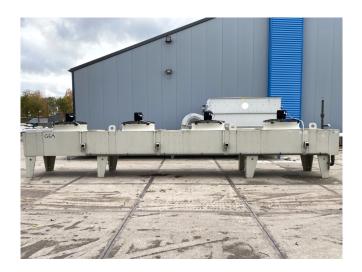

### **Specifications**

| Type CAV L09-1x4 C  Product type Air Cooled Condenser  kW 359,1  Number of Fans 4  RPM of the Fans 1400  Refrigerant Freon  Air Flow in m³/h 87.674  diameter fans Ø 900 mm  Surface (m2) 889,6  Tube volume 149 dm3  Sizes 8400x1200x1800 mm  (LxWxH)  Weight 1220 kg  Remarks I Y o h 2010                                                      | Brand            | Kuba                 |
|---------------------------------------------------------------------------------------------------------------------------------------------------------------------------------------------------------------------------------------------------------------------------------------------------------------------------------------------------|------------------|----------------------|
| kW       359,1         Number of Fans       4         RPM of the Fans       1400         Refrigerant       Freon         Air Flow in m³/h       87.674         diameter fans Ø       900 mm         Surface (m2)       889,6         Tube volume       149 dm3         Sizes       8400x1200x1800 mm         (LxWxH)         Weight       1220 kg | Туре             | CAV L09-1x4 C        |
| Number of Fans       4         RPM of the Fans       1400         Refrigerant       Freon         Air Flow in m³/h       87.674         diameter fans Ø       900 mm         Surface (m2)       889,6         Tube volume       149 dm3         Sizes       8400x1200x1800 mm         (LxWxH)         Weight       1220 kg                        | Product type     | Air Cooled Condenser |
| RPM of the Fans       1400         Refrigerant       Freon         Air Flow in m³/h       87.674         diameter fans Ø       900 mm         Surface (m2)       889,6         Tube volume       149 dm3         Sizes       8400x1200x1800 mm         (LxWxH)         Weight       1220 kg                                                       | kW               | 359,1                |
| Refrigerant         Freon           Air Flow in m³/h         87.674           diameter fans Ø         900 mm           Surface (m2)         889,6           Tube volume         149 dm3           Sizes         8400x1200x1800 mm           (LxWxH)           Weight         1220 kg                                                              | Number of Fans   | 4                    |
| Air Flow in m³/h 87.674  diameter fans Ø 900 mm  Surface (m2) 889,6  Tube volume 149 dm3  Sizes 8400x1200x1800 mm  (LxWxH)  Weight 1220 kg                                                                                                                                                                                                        | RPM of the Fans  | 1400                 |
| diameter fans Ø       900 mm         Surface (m2)       889,6         Tube volume       149 dm3         Sizes       8400x1200x1800 mm (LxWxH)         Weight       1220 kg                                                                                                                                                                        | Refrigerant      | Freon                |
| Surface (m2)       889,6         Tube volume       149 dm3         Sizes       8400x1200x1800 mm (LxWxH)         Weight       1220 kg                                                                                                                                                                                                             | Air Flow in m³/h | 87.674               |
| Tube volume       149 dm3         Sizes       8400x1200x1800 mm (LxWxH)         Weight       1220 kg                                                                                                                                                                                                                                              | diameter fans Ø  | 900 mm               |
| Sizes 8400x1200x1800 mm (LxWxH) Weight 1220 kg                                                                                                                                                                                                                                                                                                    | Surface (m2)     | 889,6                |
| (LxWxH) Weight 1220 kg                                                                                                                                                                                                                                                                                                                            | Tube volume      | 149 dm3              |
| Weight 1220 kg                                                                                                                                                                                                                                                                                                                                    | Sizes            | 8400x1200x1800 mm    |
|                                                                                                                                                                                                                                                                                                                                                   |                  | (LxWxH)              |
| Remarks I Yoh 2010                                                                                                                                                                                                                                                                                                                                | Weight           | 1220 kg              |
| 110101 2010                                                                                                                                                                                                                                                                                                                                       | Remarks          | Y.o.b. 2010          |
| Stock 1                                                                                                                                                                                                                                                                                                                                           | Stock            | 1                    |

#### Used Kuba CAV L09-1x4 C

Used Kuba CAV N09-1x4 C condenser on Freon. Complete with 4 Süd-Electric: fans - diameter 900 mm, 50 Hz - 1,4/2,1 kW - 530/670 with a total airflow of 87.674 m³/h.

\*All components of this used condensor will be tested on good working, leak free condition (electro engines), condensing block, bearings. Choosing HOSBV means buying with warranty. We perform a industrial cleaning. Also, we can arrange your shipment.