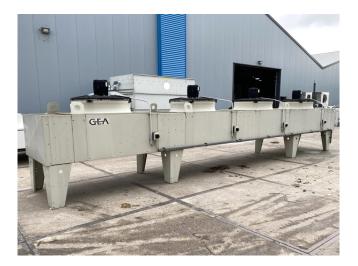

### **Specifications**

| Type CAV L09-1x4 C  Product type Air Cooled Condenser  kW 359,1  Number of Fans 4  RPM of the Fans 1400  Refrigerant Freon  Air Flow in m³/h 87.674  diameter fans Ø 900 mm  Surface (m2) 889,6  Tube volume 149 dm3  Sizes 8400x1200x1800 mm  (LxWxH)  Weight 1220 kg  Remarks I Y o h 2010                                                      | Brand            | Kuba                 |
|---------------------------------------------------------------------------------------------------------------------------------------------------------------------------------------------------------------------------------------------------------------------------------------------------------------------------------------------------|------------------|----------------------|
| kW       359,1         Number of Fans       4         RPM of the Fans       1400         Refrigerant       Freon         Air Flow in m³/h       87.674         diameter fans Ø       900 mm         Surface (m2)       889,6         Tube volume       149 dm3         Sizes       8400x1200x1800 mm         (LxWxH)         Weight       1220 kg | Туре             | CAV L09-1x4 C        |
| Number of Fans       4         RPM of the Fans       1400         Refrigerant       Freon         Air Flow in m³/h       87.674         diameter fans Ø       900 mm         Surface (m2)       889,6         Tube volume       149 dm3         Sizes       8400x1200x1800 mm         (LxWxH)         Weight       1220 kg                        | Product type     | Air Cooled Condenser |
| RPM of the Fans       1400         Refrigerant       Freon         Air Flow in m³/h       87.674         diameter fans Ø       900 mm         Surface (m2)       889,6         Tube volume       149 dm3         Sizes       8400x1200x1800 mm         (LxWxH)         Weight       1220 kg                                                       | kW               | 359,1                |
| Refrigerant         Freon           Air Flow in m³/h         87.674           diameter fans Ø         900 mm           Surface (m2)         889,6           Tube volume         149 dm3           Sizes         8400x1200x1800 mm           (LxWxH)           Weight         1220 kg                                                              | Number of Fans   | 4                    |
| Air Flow in m³/h 87.674  diameter fans Ø 900 mm  Surface (m2) 889,6  Tube volume 149 dm3  Sizes 8400x1200x1800 mm  (LxWxH)  Weight 1220 kg                                                                                                                                                                                                        | RPM of the Fans  | 1400                 |
| diameter fans Ø       900 mm         Surface (m2)       889,6         Tube volume       149 dm3         Sizes       8400x1200x1800 mm (LxWxH)         Weight       1220 kg                                                                                                                                                                        | Refrigerant      | Freon                |
| Surface (m2)       889,6         Tube volume       149 dm3         Sizes       8400x1200x1800 mm (LxWxH)         Weight       1220 kg                                                                                                                                                                                                             | Air Flow in m³/h | 87.674               |
| Tube volume       149 dm3         Sizes       8400x1200x1800 mm (LxWxH)         Weight       1220 kg                                                                                                                                                                                                                                              | diameter fans Ø  | 900 mm               |
| Sizes 8400x1200x1800 mm (LxWxH) Weight 1220 kg                                                                                                                                                                                                                                                                                                    | Surface (m2)     | 889,6                |
| (LxWxH) Weight 1220 kg                                                                                                                                                                                                                                                                                                                            | Tube volume      | 149 dm3              |
| Weight 1220 kg                                                                                                                                                                                                                                                                                                                                    | Sizes            | 8400x1200x1800 mm    |
|                                                                                                                                                                                                                                                                                                                                                   |                  | (LxWxH)              |
| Remarks I Yoh 2010                                                                                                                                                                                                                                                                                                                                | Weight           | 1220 kg              |
| 110101 2010                                                                                                                                                                                                                                                                                                                                       | Remarks          | Y.o.b. 2010          |
| Stock 1                                                                                                                                                                                                                                                                                                                                           | Stock            | 1                    |

#### Used Kuba CAV L09-1x4 C

Used Kuba CAV N09-1x4 C condenser on Freon. Complete with 4 Süd-Electric: fans - diameter 900 mm, 50 Hz - 1,4/2,1 kW - 530/670 with a total airflow of 87.674 m³/h.

\*All components of this used condensor will be tested on good working, leak free condition (electro engines), condensing block, bearings. Choosing HOSBV means buying with warranty. We perform a industrial cleaning. Also, we can arrange your shipment.