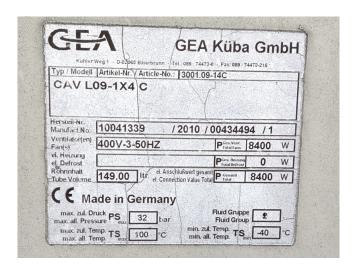

### **Specifications**

| Type CAV L09-1x4 C  Product type Air Cooled Condenser  kW 359,1  Number of Fans 4  RPM of the Fans 1400  Refrigerant Freon  Air Flow in m³/h 87.674  diameter fans Ø 900 mm  Surface (m2) 889,6  Tube volume 149 dm3  Sizes 8400x1200x1800 mm  (LxWxH)  Weight 1220 kg  Remarks I Y o h 2010                                                      | Brand            | Kuba                 |
|---------------------------------------------------------------------------------------------------------------------------------------------------------------------------------------------------------------------------------------------------------------------------------------------------------------------------------------------------|------------------|----------------------|
| kW       359,1         Number of Fans       4         RPM of the Fans       1400         Refrigerant       Freon         Air Flow in m³/h       87.674         diameter fans Ø       900 mm         Surface (m2)       889,6         Tube volume       149 dm3         Sizes       8400x1200x1800 mm         (LxWxH)         Weight       1220 kg | Туре             | CAV L09-1x4 C        |
| Number of Fans       4         RPM of the Fans       1400         Refrigerant       Freon         Air Flow in m³/h       87.674         diameter fans Ø       900 mm         Surface (m2)       889,6         Tube volume       149 dm3         Sizes       8400x1200x1800 mm         (LxWxH)         Weight       1220 kg                        | Product type     | Air Cooled Condenser |
| RPM of the Fans       1400         Refrigerant       Freon         Air Flow in m³/h       87.674         diameter fans Ø       900 mm         Surface (m2)       889,6         Tube volume       149 dm3         Sizes       8400x1200x1800 mm         (LxWxH)         Weight       1220 kg                                                       | kW               | 359,1                |
| Refrigerant         Freon           Air Flow in m³/h         87.674           diameter fans Ø         900 mm           Surface (m2)         889,6           Tube volume         149 dm3           Sizes         8400x1200x1800 mm           (LxWxH)           Weight         1220 kg                                                              | Number of Fans   | 4                    |
| Air Flow in m³/h 87.674  diameter fans Ø 900 mm  Surface (m2) 889,6  Tube volume 149 dm3  Sizes 8400x1200x1800 mm  (LxWxH)  Weight 1220 kg                                                                                                                                                                                                        | RPM of the Fans  | 1400                 |
| diameter fans Ø       900 mm         Surface (m2)       889,6         Tube volume       149 dm3         Sizes       8400x1200x1800 mm (LxWxH)         Weight       1220 kg                                                                                                                                                                        | Refrigerant      | Freon                |
| Surface (m2)       889,6         Tube volume       149 dm3         Sizes       8400x1200x1800 mm (LxWxH)         Weight       1220 kg                                                                                                                                                                                                             | Air Flow in m³/h | 87.674               |
| Tube volume       149 dm3         Sizes       8400x1200x1800 mm (LxWxH)         Weight       1220 kg                                                                                                                                                                                                                                              | diameter fans Ø  | 900 mm               |
| Sizes 8400x1200x1800 mm (LxWxH) Weight 1220 kg                                                                                                                                                                                                                                                                                                    | Surface (m2)     | 889,6                |
| (LxWxH) Weight 1220 kg                                                                                                                                                                                                                                                                                                                            | Tube volume      | 149 dm3              |
| Weight 1220 kg                                                                                                                                                                                                                                                                                                                                    | Sizes            | 8400x1200x1800 mm    |
|                                                                                                                                                                                                                                                                                                                                                   |                  | (LxWxH)              |
| Remarks I Yoh 2010                                                                                                                                                                                                                                                                                                                                | Weight           | 1220 kg              |
| 110101 2010                                                                                                                                                                                                                                                                                                                                       | Remarks          | Y.o.b. 2010          |
| Stock 1                                                                                                                                                                                                                                                                                                                                           | Stock            | 1                    |

#### Used Kuba CAV L09-1x4 C

Used Kuba CAV N09-1x4 C condenser on Freon. Complete with 4 Süd-Electric: fans - diameter 900 mm, 50 Hz - 1,4/2,1 kW - 530/670 with a total airflow of 87.674 m³/h.

\*All components of this used condensor will be tested on good working, leak free condition (electro engines), condensing block, bearings. Choosing HOSBV means buying with warranty. We perform a industrial cleaning. Also, we can arrange your shipment.