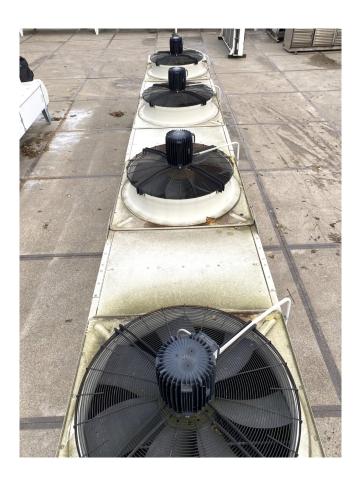

#### Used Kuba CAV L09-1x4 C

Used Kuba CAV N09-1x4 C condenser on Freon. Complete with 4 Süd-Electric: fans - diameter 900 mm, 50 Hz - 1,4/2,1 kW - 530/670 with a total airflow of 87.674 m³/h.

\*All components of this used condensor will be tested on good working, leak free condition (electro engines), condensing block, bearings. Choosing HOSBV means buying with warranty. We perform a industrial cleaning. Also, we can arrange your shipment.