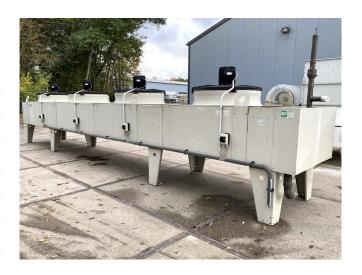

### **Specifications**

| Type CAV L09-1x4 C  Product type Air Cooled Condenser  kW 359,1  Number of Fans 4  RPM of the Fans 1400  Refrigerant Freon  Air Flow in m³/h 87.674  diameter fans Ø 900 mm  Surface (m2) 889,6  Tube volume 149 dm3  Sizes 8400x1200x1800 mm  (LxWxH)  Weight 1220 kg  Remarks I Y o h 2010                                                      | Brand            | Kuba                 |
|---------------------------------------------------------------------------------------------------------------------------------------------------------------------------------------------------------------------------------------------------------------------------------------------------------------------------------------------------|------------------|----------------------|
| kW       359,1         Number of Fans       4         RPM of the Fans       1400         Refrigerant       Freon         Air Flow in m³/h       87.674         diameter fans Ø       900 mm         Surface (m2)       889,6         Tube volume       149 dm3         Sizes       8400x1200x1800 mm         (LxWxH)         Weight       1220 kg | Туре             | CAV L09-1x4 C        |
| Number of Fans       4         RPM of the Fans       1400         Refrigerant       Freon         Air Flow in m³/h       87.674         diameter fans Ø       900 mm         Surface (m2)       889,6         Tube volume       149 dm3         Sizes       8400x1200x1800 mm         (LxWxH)         Weight       1220 kg                        | Product type     | Air Cooled Condenser |
| RPM of the Fans       1400         Refrigerant       Freon         Air Flow in m³/h       87.674         diameter fans Ø       900 mm         Surface (m2)       889,6         Tube volume       149 dm3         Sizes       8400x1200x1800 mm         (LxWxH)         Weight       1220 kg                                                       | kW               | 359,1                |
| Refrigerant         Freon           Air Flow in m³/h         87.674           diameter fans Ø         900 mm           Surface (m2)         889,6           Tube volume         149 dm3           Sizes         8400x1200x1800 mm           (LxWxH)           Weight         1220 kg                                                              | Number of Fans   | 4                    |
| Air Flow in m³/h 87.674  diameter fans Ø 900 mm  Surface (m2) 889,6  Tube volume 149 dm3  Sizes 8400x1200x1800 mm  (LxWxH)  Weight 1220 kg                                                                                                                                                                                                        | RPM of the Fans  | 1400                 |
| diameter fans Ø       900 mm         Surface (m2)       889,6         Tube volume       149 dm3         Sizes       8400x1200x1800 mm (LxWxH)         Weight       1220 kg                                                                                                                                                                        | Refrigerant      | Freon                |
| Surface (m2)       889,6         Tube volume       149 dm3         Sizes       8400x1200x1800 mm (LxWxH)         Weight       1220 kg                                                                                                                                                                                                             | Air Flow in m³/h | 87.674               |
| Tube volume       149 dm3         Sizes       8400x1200x1800 mm (LxWxH)         Weight       1220 kg                                                                                                                                                                                                                                              | diameter fans Ø  | 900 mm               |
| Sizes 8400x1200x1800 mm (LxWxH) Weight 1220 kg                                                                                                                                                                                                                                                                                                    | Surface (m2)     | 889,6                |
| (LxWxH) Weight 1220 kg                                                                                                                                                                                                                                                                                                                            | Tube volume      | 149 dm3              |
| Weight 1220 kg                                                                                                                                                                                                                                                                                                                                    | Sizes            | 8400x1200x1800 mm    |
|                                                                                                                                                                                                                                                                                                                                                   |                  | (LxWxH)              |
| Remarks I Yoh 2010                                                                                                                                                                                                                                                                                                                                | Weight           | 1220 kg              |
| 110101 2010                                                                                                                                                                                                                                                                                                                                       | Remarks          | Y.o.b. 2010          |
| Stock 1                                                                                                                                                                                                                                                                                                                                           | Stock            | 1                    |

#### Used Kuba CAV L09-1x4 C

Used Kuba CAV N09-1x4 C condenser on Freon. Complete with 4 Süd-Electric: fans - diameter 900 mm, 50 Hz - 1,4/2,1 kW - 530/670 with a total airflow of 87.674 m³/h.

\*All components of this used condensor will be tested on good working, leak free condition (electro engines), condensing block, bearings. Choosing HOSBV means buying with warranty. We perform a industrial cleaning. Also, we can arrange your shipment.