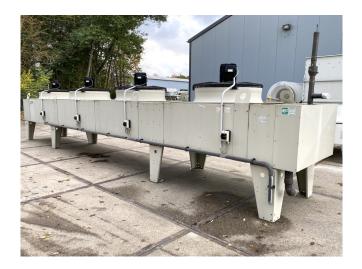

### **Specifications**

| Type CAV L09-1x4 C  Product type Air Cooled Condenser  kW 359,1  Number of Fans 4  RPM of the Fans 1400  Refrigerant Freon  Air Flow in m³/h 87.674  diameter fans Ø 900 mm  Surface (m2) 889,6  Tube volume 149 dm3  Sizes 8400x1200x1800 mm  (LxWxH)  Weight 1220 kg  Remarks I Y o h 2010                                                      | Brand            | Kuba                 |
|---------------------------------------------------------------------------------------------------------------------------------------------------------------------------------------------------------------------------------------------------------------------------------------------------------------------------------------------------|------------------|----------------------|
| kW       359,1         Number of Fans       4         RPM of the Fans       1400         Refrigerant       Freon         Air Flow in m³/h       87.674         diameter fans Ø       900 mm         Surface (m2)       889,6         Tube volume       149 dm3         Sizes       8400x1200x1800 mm         (LxWxH)         Weight       1220 kg | Туре             | CAV L09-1x4 C        |
| Number of Fans       4         RPM of the Fans       1400         Refrigerant       Freon         Air Flow in m³/h       87.674         diameter fans Ø       900 mm         Surface (m2)       889,6         Tube volume       149 dm3         Sizes       8400x1200x1800 mm         (LxWxH)         Weight       1220 kg                        | Product type     | Air Cooled Condenser |
| RPM of the Fans       1400         Refrigerant       Freon         Air Flow in m³/h       87.674         diameter fans Ø       900 mm         Surface (m2)       889,6         Tube volume       149 dm3         Sizes       8400x1200x1800 mm         (LxWxH)         Weight       1220 kg                                                       | kW               | 359,1                |
| Refrigerant         Freon           Air Flow in m³/h         87.674           diameter fans Ø         900 mm           Surface (m2)         889,6           Tube volume         149 dm3           Sizes         8400x1200x1800 mm           (LxWxH)           Weight         1220 kg                                                              | Number of Fans   | 4                    |
| Air Flow in m³/h 87.674  diameter fans Ø 900 mm  Surface (m2) 889,6  Tube volume 149 dm3  Sizes 8400x1200x1800 mm  (LxWxH)  Weight 1220 kg                                                                                                                                                                                                        | RPM of the Fans  | 1400                 |
| diameter fans Ø       900 mm         Surface (m2)       889,6         Tube volume       149 dm3         Sizes       8400x1200x1800 mm (LxWxH)         Weight       1220 kg                                                                                                                                                                        | Refrigerant      | Freon                |
| Surface (m2)       889,6         Tube volume       149 dm3         Sizes       8400x1200x1800 mm (LxWxH)         Weight       1220 kg                                                                                                                                                                                                             | Air Flow in m³/h | 87.674               |
| Tube volume       149 dm3         Sizes       8400x1200x1800 mm (LxWxH)         Weight       1220 kg                                                                                                                                                                                                                                              | diameter fans Ø  | 900 mm               |
| Sizes 8400x1200x1800 mm (LxWxH) Weight 1220 kg                                                                                                                                                                                                                                                                                                    | Surface (m2)     | 889,6                |
| (LxWxH) Weight 1220 kg                                                                                                                                                                                                                                                                                                                            | Tube volume      | 149 dm3              |
| Weight 1220 kg                                                                                                                                                                                                                                                                                                                                    | Sizes            | 8400x1200x1800 mm    |
|                                                                                                                                                                                                                                                                                                                                                   |                  | (LxWxH)              |
| Remarks I Yoh 2010                                                                                                                                                                                                                                                                                                                                | Weight           | 1220 kg              |
| 110101 2010                                                                                                                                                                                                                                                                                                                                       | Remarks          | Y.o.b. 2010          |
| Stock 1                                                                                                                                                                                                                                                                                                                                           | Stock            | 1                    |

#### Used Kuba CAV L09-1x4 C

Used Kuba CAV N09-1x4 C condenser on Freon. Complete with 4 Süd-Electric: fans - diameter 900 mm, 50 Hz - 1,4/2,1 kW - 530/670 with a total airflow of 87.674 m³/h.

\*All components of this used condensor will be tested on good working, leak free condition (electro engines), condensing block, bearings. Choosing HOSBV means buying with warranty. We perform a industrial cleaning. Also, we can arrange your shipment.